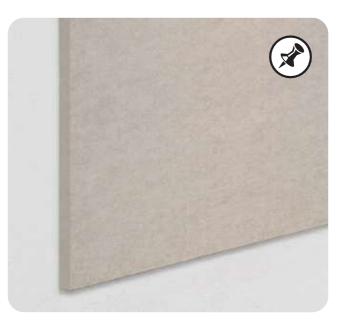

## Simple & Effective Easy Stick Aconstic Wall Range

The state

## 2800 x 1200 x 12mm Easy Stick Acoustic Wall Panels

- Cover a large area instantly floor to ceiling solution
- Solid colour requires no edging or capping for a perfect finish
- $\bullet$  Easy install, just peel and stick to most surfaces  $^{\star}$
- Cut to size or around fittings easily with a utility knife
- Manufactured from 60% minimum recycled fibre content
- · Acoustic comfort for where we live, work, and learn
- Acoustic Rating NRC 0.45 (noise reduction coefficient)
- Permanent adhesive backing
- Choose from Select colours (lead times may apply)